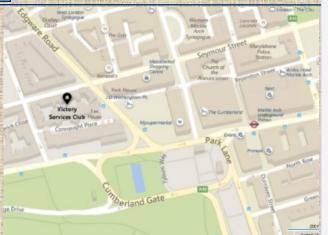

Kindly make your payment to the Society by the method you have chosen by your tick in the check box.

2nd Guest

3rd Guest

4th Guest

How to get to get to Victory Services Club.

## By Tube

The nearest underground station is Marble Arch on the Central Line. Plan your journey *here*.

## By Train

The nearest rail station is Paddington, although VSC is easily accessible from all the other ones such as Marylebone, Charing Cross, Victoria, Waterloo, Euston, Farringdon, Moorgate and King's Cross St Pancras. Plan your journey <a href="https://example.com/here.">here.</a>